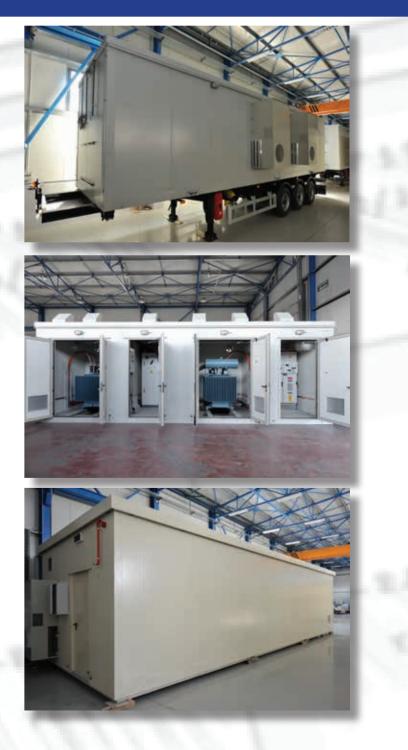

URL: www.siafaras.gr - e-mail: info@siafaras.gr

Siafaras Electric Systems designs, manufactures and installs prefabricated outdoor medium voltage substations for more than 50 years. It provides a wide range of products covering the needs of its customers.

## Ready for direct connection Designed for internal handling

#### **Basic characteristics:**

- Oil or cast resin transformers
- Independent access to the transformer department, the Medium Voltage compartment and the Low Voltage compartment
- Internal lighting
- Base constructed with 10mm hollow sections
- Metal casing made of 2mm thick galvanized steel sheet or up tp 10cm polyurethane panels
- Special waterproof powder coating
- Building infrastructures are not required for their installation The Site requires only concrete base and power cords
- Ready for connection and operation
- Great durability
- · Forced air ventilation depending on the environmental operating conditions