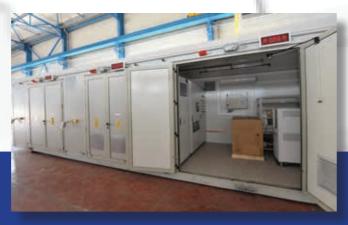

## Ready for direct connection Designed for internal handling

#### **Basic characteristics:**

- Oil or cast resin transformers
- Independent access to the transformer department, the Medium Voltage compartment and the Low Voltage compartment
- Internal lighting
- Base constructed with 10mm hollow sections
- Metal casing made of 2mm thick galvanized steel sheet or up tp 10cm polyurethane panels
- Special waterproof powder coating
- Building infrastructures are not required for their installation The Site requires only concrete base and power cords
- Ready for connection and operation
- Great durability
- · Forced air ventilation depending on the environmental operating conditions