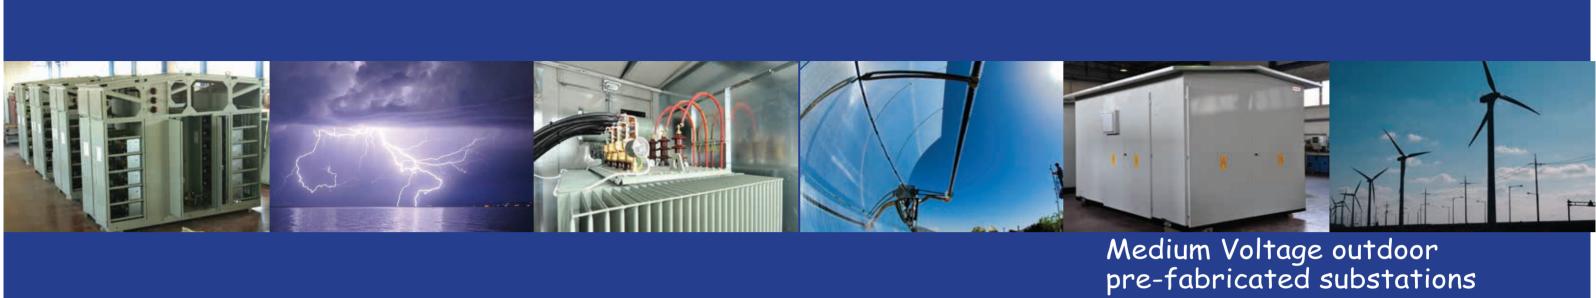

### POWER

The POWER series consists of three compartments, one for the MV, one for the LV and one for the Power Transformers (up to two).

### SOLAR

The SOLAR series consist of three compartments, one for the medium voltage panels, one for the low voltage and one for the power transformer. They are compact and their main use is for Solar Parks.

### CUSTOM

Structures with special dimensions and layout. They are used for mounting transformers with a rated output of more than 2.500 kVA.