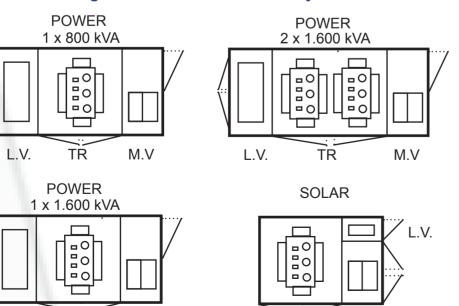

#### **Diagrams of different internal layouts**

TR

M.T

### POWER

The POWER series consists of three compartments, one for the MV, one for the LV and one for the Power Transformers (up to two).

### SOLAR

The SOLAR series consist of three compartments, one for the medium voltage panels, one for the low voltage and one for the power transformer. They are compact and their main use is for Solar Parks.