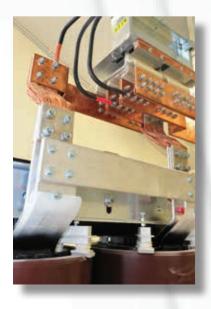

#### **Basic characteristics:**

- Oil or cast resin transformers
- Independent access to the transformer department, the Medium Voltage compartment and the Low Voltage compartment
- Internal lighting
- Base constructed with 10mm hollow sections
- Metal casing made of 2mm thick galvanized steel sheet or up tp 10cm polyurethane panels
- Special waterproof powder coating
- Building infrastructures are not required for their installation The Site requires only concrete base and power cords
- Ready for connection and operation
- Great durability
- · Forced air ventilation depending on the environmental operating conditions